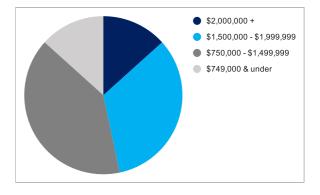

| Breakdown of sales        | No. of sales | Value of sales |
|---------------------------|--------------|----------------|
| \$2,000,000+              | 2            | \$5,650,000    |
| \$1,500,000 - \$1,999,999 | 5            | \$8,575,000    |
| \$750,000 - \$1,499,999   | 6            | \$6,067,000    |
| \$749,000 & under         | 2            | \$1,152,000    |
| TOTALS                    | 15           | \$21,444,000   |
| AVERAGE                   |              | \$1,429,600    |