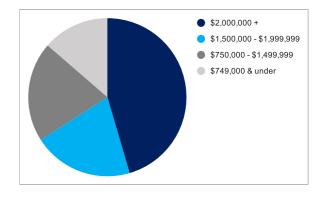

| Breakdown of sales        | No. of sales | Value of sales |
|---------------------------|--------------|----------------|
| \$2,000,000 +             | 20           | \$44,906,000   |
| \$1,500,000 - \$1,999,999 | 9            | \$12,035,000   |
| \$750,000 - \$1,499,999   | 9            | \$6,626,500    |
| \$749,000 & under         | 6            | \$2,270,000    |
| TOTALS                    | 44           | \$65,837,500   |
| AVERAGE                   |              | \$1,496,307    |