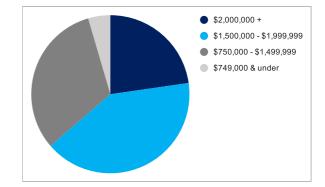

## Harcourts Twentythree

| Breakdown of sales        | No. of sales | Value of sales |
|---------------------------|--------------|----------------|
| \$2,000,000 +             | 5            | \$14,872,000   |
| \$1,500,000 - \$1,999,999 | 9            | \$15,501,000   |
| \$750,000 - \$1,499,999   | 7            | \$8,112,168    |
| \$749,000 & under         | 1            | \$70,000       |
| TOTALS                    | 22           | \$38,555,168   |
| AVERAGE                   |              | \$1,752,508    |