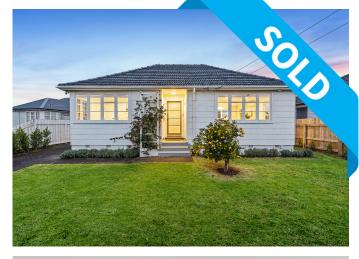

## Parkinson Avenue, **Mount Roskill**

- ✓ Sold for \$982,000
- ✓ Sold Wednesday 1st July
- √ 65 buyer inspections
- ✓ 21 days on the market