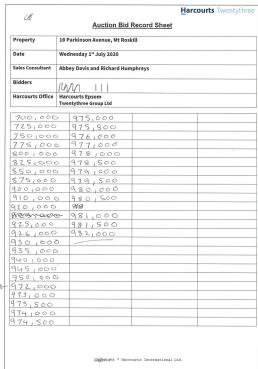

## Marketing Included:

- Harcourts Website
- Realestate.co.nz
- Hougarden
- Trade Me
- Homes.co.nz
- One Roof

|                  |                                          | Harcourts Twentythree |
|------------------|------------------------------------------|-----------------------|
| CB               | Auction Bid Record Sheet                 |                       |
| Property         | 10 Parkinson Avenue, Mt Roskill          |                       |
| Date             | Wednesday 1 <sup>st</sup> July 2020      |                       |
| Sales Consultant | Abbey Davis and Richard Humphreys        |                       |
| Bidders          | (MA) III                                 |                       |
| Harcourts Office | Harcourts Epsom<br>Twentythree Group Ltd |                       |
| 700,000          | 975,000                                  |                       |
| 725,000          | 975,500                                  |                       |
| 750,000          |                                          |                       |
| 775,000          | 9771000                                  |                       |
| 800,000          | 978,000                                  |                       |
| 825,000          | 978,500                                  |                       |
| 850,000          | 979,000                                  |                       |
| 875,000          | 979,500                                  |                       |
| 900,000          | 980,000                                  |                       |
| 910,000          | 980,500                                  |                       |
| 920,000          | 94.9                                     |                       |
| Mrs. horare      | ~ 981,000                                |                       |
| 925,000          | 981,500                                  |                       |
| 926,000          | 982,000                                  |                       |
| 930,000          |                                          |                       |
| 935,000          |                                          |                       |
| 9401000          |                                          |                       |
| 945,000          |                                          |                       |
| 950,000          |                                          |                       |
| 972,000          |                                          |                       |
| 973,000          |                                          |                       |
| 973,500          |                                          |                       |
| 9741000          |                                          |                       |
| 974,500          |                                          |                       |
|                  | அதிரங்குள் ° Harcourts International L   | rd.                   |