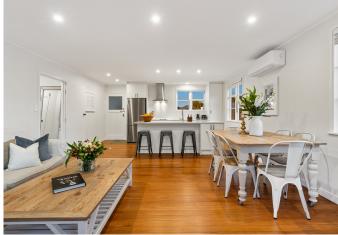

## Parkinson Avenue, **Mount Roskill**

- ✓ Sold for \$982,000
- ✓ Sold Wednesday 1st July
- √ 65 buyer inspections
- ✓ 21 days on the market