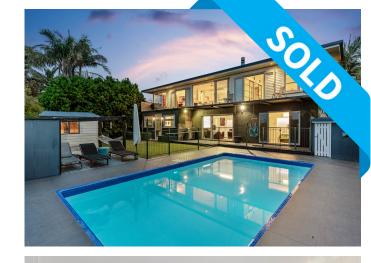

## Sales Specs:

- ✓ Sold for \$2,425,000
- ✓ Sold on Thursday 11th November 2020
- √ 73 buyer inspections
- ✓ 22 days on the market