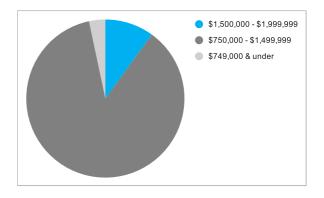

| Breakdown of sales        | No. of sales | Value of sales |
|---------------------------|--------------|----------------|
| \$2,000,000 +             |              | \$0            |
| \$1,500,000 - \$1,999,999 | 3            | \$5,390,000    |
| \$750,000 - \$1,499,999   | 26           | \$27,022,100   |
| \$749,000 & under         | 1            | \$0            |
| TOTALS                    | 30           | \$32,412,100   |
| AVERAGE                   |              | \$1,080,403    |