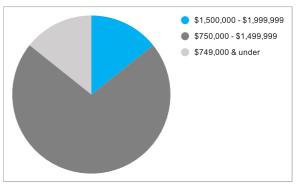

| Breakdown of sales        | No. of sales | Value of sales |
|---------------------------|--------------|----------------|
| \$2,000,000 +             |              | \$0            |
| \$1,500,000 - \$1,999,999 | 1            | \$1,750,000    |
| \$750,000 - \$1,499,999   | 5            | \$5,372,000    |
| \$749,000 & under         | 1            | \$715,000      |
| TOTALS                    | 7            | \$7,837,000    |
| AVERAGE                   |              | \$1,119,571    |