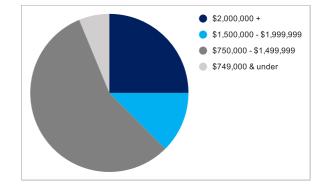

## Harcourts Twentythree

| Breakdown of sales        | No. of sales | Value of sales |
|---------------------------|--------------|----------------|
| \$2,000,000 +             | 4            | \$7,385,000    |
| \$1,500,000 - \$1,999,999 | 2            | \$1,732,000    |
| \$750,000 - \$1,499,999   | 9            | \$10,387,100   |
| \$749,000 & under         | 1            | \$507,180      |
| TOTALS                    | 16           | \$20,011,280   |
| AVERAGE                   |              | \$1,250,705    |