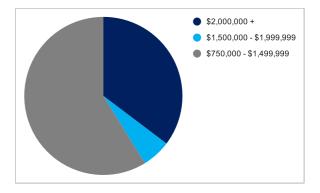

| Breakdown of sales        | No. of sales | Value of sales |
|---------------------------|--------------|----------------|
| \$2,000,000 +             | 6            | \$14,865,000   |
| \$1,500,000 - \$1,999,999 | 1            | \$1,570,000    |
| \$750,000 - \$1,499,999   | 10           | \$11,210,501   |
| \$749,000 & under         | 0            | \$0            |
| TOTALS                    | 17           | \$27,645,501   |
| AVERAGE                   |              | \$1,626,206    |