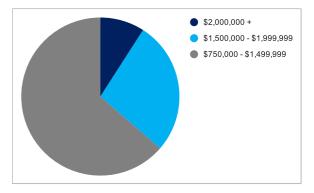

| Breakdown of sales        | No. of sales | Value of sales |
|---------------------------|--------------|----------------|
| \$2,000,000 +             | 1            | \$2,450,000    |
| \$1,500,000 - \$1,999,999 | 3            | \$4,975,000    |
| \$750,000 - \$1,499,999   | 7            | \$8,583,000    |
| \$749,000 & under         |              | \$0            |
| TOTALS                    | 11           | \$16,008,000   |
| AVERAGE                   |              | \$1,455,273    |