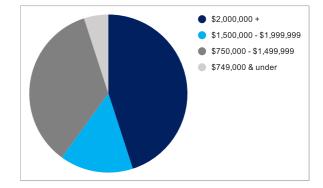

## Harcourts Twentythree

| Breakdown of sales        | No. of sales | Value of sales |
|---------------------------|--------------|----------------|
| \$2,000,000 +             | 9            | \$28,068,000   |
| \$1,500,000 - \$1,999,999 | 3            | \$5,310,000    |
| \$750,000 - \$1,499,999   | 7            | \$7,308,000    |
| \$749,000 & under         | 1            | \$350,000      |
| TOTALS                    | 20           | \$41,036,000   |
| AVERAGE                   |              | \$2,051,800    |