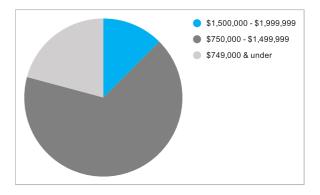

| Breakdown of sales        | No. of sales | Value of sales |
|---------------------------|--------------|----------------|
| \$2,000,000 +             | 0            | \$0            |
| \$1,500,000 - \$1,999,999 | 3            | \$5,530,000    |
| \$750,000 - \$1,499,999   | 16           | \$16,550,000   |
| \$749,000 & under         | 5            | \$3,062,500    |
| TOTALS                    | 24           | \$25,142,500   |
| AVERAGE                   |              | \$1,047,604    |