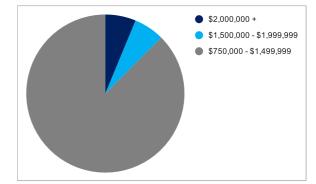

## Harcourts Twentythree

| Breakdown of sales        | No. of sales | Value of sales |
|---------------------------|--------------|----------------|
| \$2,000,000 +             | 1            | \$2,060,000    |
| \$1,500,000 - \$1,999,999 | 1            | \$1,615,000    |
| \$750,000 - \$1,499,999   | 14           | \$15,391,000   |
| \$749,000 & under         |              | \$0            |
| TOTALS                    | 16           | \$19,066,000   |
| AVERAGE                   |              | \$1,191,625    |