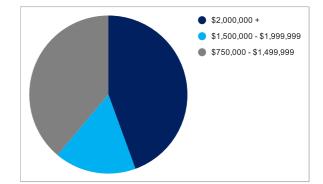

## Harcourts Twentythree

| Breakdown of sales        | No. of sales | Value of sales |
|---------------------------|--------------|----------------|
| \$2,000,000 +             | 8            | \$22,567,000   |
| \$1,500,000 - \$1,999,999 | 3            | \$4,700,000    |
| \$750,000 - \$1,499,999   | 7            | \$7,456,000    |
| \$749,000 & under         |              | \$0            |
| TOTALS                    | 18           | \$34,723,000   |
| AVERAGE                   |              | \$1,929,056    |