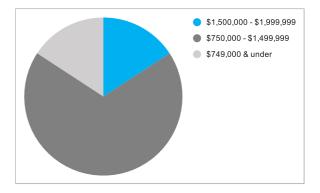

| Breakdown of sales        | No. of sales | Value of sales |
|---------------------------|--------------|----------------|
| \$2,000,000 +             |              | \$0            |
| \$1,500,000 - \$1,999,999 | 3            | \$4,766,000    |
| \$750,000 - \$1,499,999   | 13           | \$14,896,000   |
| \$749,000 & under         | 3            | \$1,965,000    |
| TOTALS                    | 19           | \$21,627,000   |
| AVERAGE                   |              | \$1,138,263    |