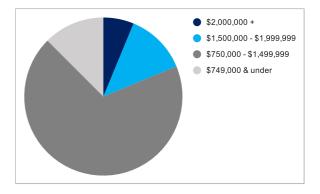

| Breakdown of sales        | No. of sales | Value of sales |
|---------------------------|--------------|----------------|
| \$2,000,000 +             | 1            | \$4,275,000    |
| \$1,500,000 - \$1,999,999 | 2            | \$5,435,000    |
| \$750,000 - \$1,499,999   | 11           | \$9,604,000    |
| \$749,000 & under         | 2            | \$1,095,000    |
| TOTALS                    | 16           | \$20,409,000   |
| AVERAGE                   |              | \$1,275,563    |