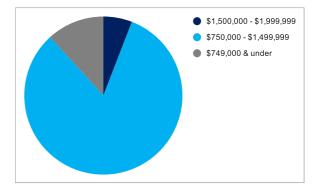

| Breakdown of sales        | No. of sales | Value of sales |
|---------------------------|--------------|----------------|
| \$2,000,000 +             |              |                |
| \$1,500,000 - \$1,999,999 | 1            | \$1,555,000    |
| \$750,000 - \$1,499,999   | 14           | \$15,565,700   |
| \$749,000 & under         | 2            | \$925,000      |
| TOTALS                    | 17           | \$18,045,700   |
| AVERAGE                   |              | \$1,061,512    |