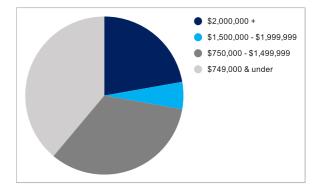

| Breakdown of sales        | No. of sales | Value of sales |
|---------------------------|--------------|----------------|
| \$2,000,000 +             | 4            | \$10,535,000   |
| \$1,500,000 - \$1,999,999 | 1            | \$1,850,000    |
| \$750,000 - \$1,499,999   | 6            | \$6,257,500    |
| \$749,000 & under         | 7            | \$3,505,000    |
| TOTALS                    | 18           | \$22,147,500   |
| AVERAGE                   |              | \$1,230,417    |