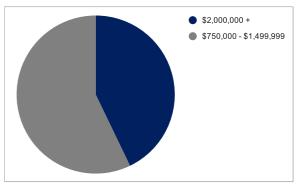

| Breakdown of sales        | No. of sales | Value of sales |
|---------------------------|--------------|----------------|
| \$2,000,000 +             | 3            | \$13,290,000   |
| \$1,500,000 - \$1,999,999 |              |                |
| \$750,000 - \$1,499,999   | 4            | \$4,535,000    |
| \$749,000 & under         |              |                |
| TOTALS                    | 7            | \$17,825,000   |
| AVERAGE                   |              | \$2,546,429    |