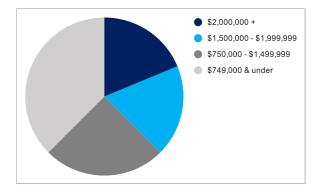

| Breakdown of sales        | No. of sales | Value of sales |
|---------------------------|--------------|----------------|
| \$2,000,000 +             | 3            | \$11,685,000   |
| \$1,500,000 - \$1,999,999 | 3            | \$5,550,000    |
| \$750,000 - \$1,499,999   | 4            | \$3,390,000    |
| \$749,000 & under         | 6            | \$3,521,000    |
| TOTALS                    | 16           | \$24,146,000   |
| AVERAGE                   |              | \$1,509,125    |