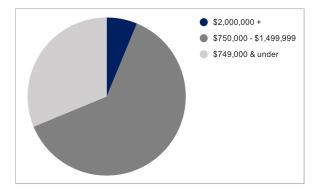

| Breakdown of sales        | No. of sales | Value of sales |
|---------------------------|--------------|----------------|
| \$2,000,000 +             | 1            | \$2,055,000    |
| \$1,500,000 - \$1,999,999 |              |                |
| \$750,000 - \$1,499,999   | 10           | \$11,210,000   |
| \$749,000 & under         | 5            | \$2,840,000    |
| TOTALS                    | 16           | \$16,105,000   |
| AVERAGE                   |              | \$1,006,563    |