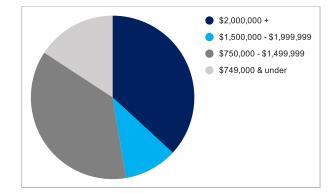

## **Harcourts** Twentythree

| Breakdown of sales        | No. of sales | Value of sales |
|---------------------------|--------------|----------------|
| \$2,000,000 +             | 7            | \$20,263,000   |
| \$1,500,000 - \$1,999,999 | 2            | \$3,250,000    |
| \$750,000 - \$1,499,999   | 7            | \$6,606,250    |
| \$749,000 & under         | 3            | \$1,350,888    |
| TOTALS                    | 19           | \$31,470,138   |
| AVERAGE                   |              | \$1,656,323    |