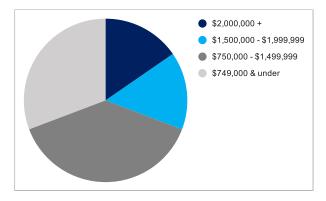

| Breakdown of sales        | No. of sales | Value of sales |
|---------------------------|--------------|----------------|
| \$2,000,000 +             | 2            | \$4,040,000    |
| \$1,500,000 - \$1,999,999 | 2            | \$3,255,000    |
| \$750,000 - \$1,499,999   | 5            | \$6,165,000    |
| \$749,000 & under         | 4            | \$2,383,500    |
| TOTALS                    | 13           | \$15,843,500   |
| AVERAGE                   |              | \$1,218,731    |